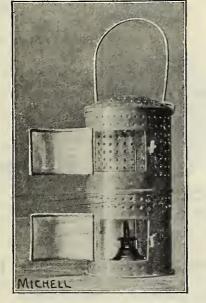

}$  ft.  $\frac{1}{2}$ -in. hose and nozzle, no barrel, \$12.50. Price, with two  $12\frac{1}{2}$ -ft. leads, hose and nozzles, no barrel, \$14.25.

Barrels, with trunnions ready to mount on truck, with cut head, \$3.00.



Here is an equipment that is easily worth \$5.00 more than we ask for it; truly it is \$5.00 more than we ask for it; truly it is the greatest value in spray pumps we have; the reservoir holds 25 gals.; the pump has brass cylinder, and it is a complete equip-ment with hose and nozzle. Just the proper thing for use in greenhouses with wide aisles or without benches. Price, \$12.50.



# Vaporizing Lamp

Practical and indestructible, all metal, burns kerosene, used for dispensing fumes of Nicoticide, Tobakine and other preparations of this sort. 50c. each, doz., \$5.00.



# The Dorrance Sulphur Burner

This device has completely revolutionized the art of controlling mildew. The idea originated with Mr. Benjamin Dorrance, one of the largest rose growers in the United States, which is a sufficient guarantee of its practicable feature. Made of copper, will last a lifetime. Instructions accompany each burner. Price, \$5.00.



For distributing sulphur and insecticides of various kinds. Made of heavy metal with no wearout to them. A man can dust a very large house in a few minutes, using one of these blowers. Price, \$4.00.

# Champion Gun

For distributing dry insecticides, of all kinds, indoors or out. Will save its price in material the first six months of use. Price, \$7.50.





| Large  | Double Cone        | 2.70 |
|--------|--------------------|------|